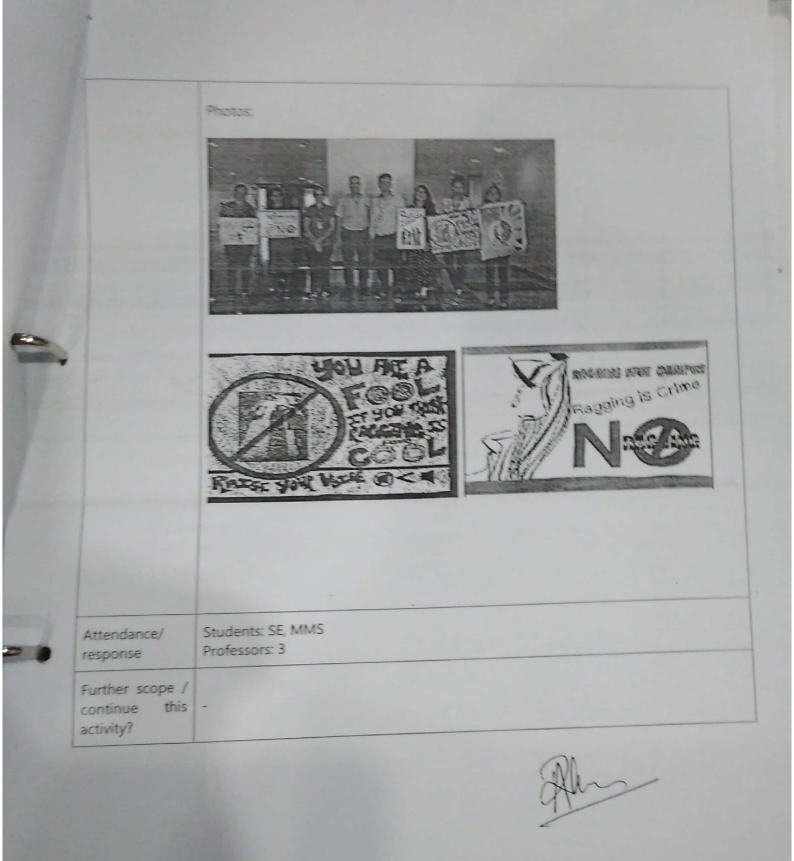

#### Minutes of the Anti Raggging Committee Meeting

| Meeting No: 01 | Date: 10 <sup>th</sup> January 2017 | Meeting Time: 10.00 am to 11.00 am |
|----------------|-------------------------------------|------------------------------------|
| 9              |                                     | 9                                  |