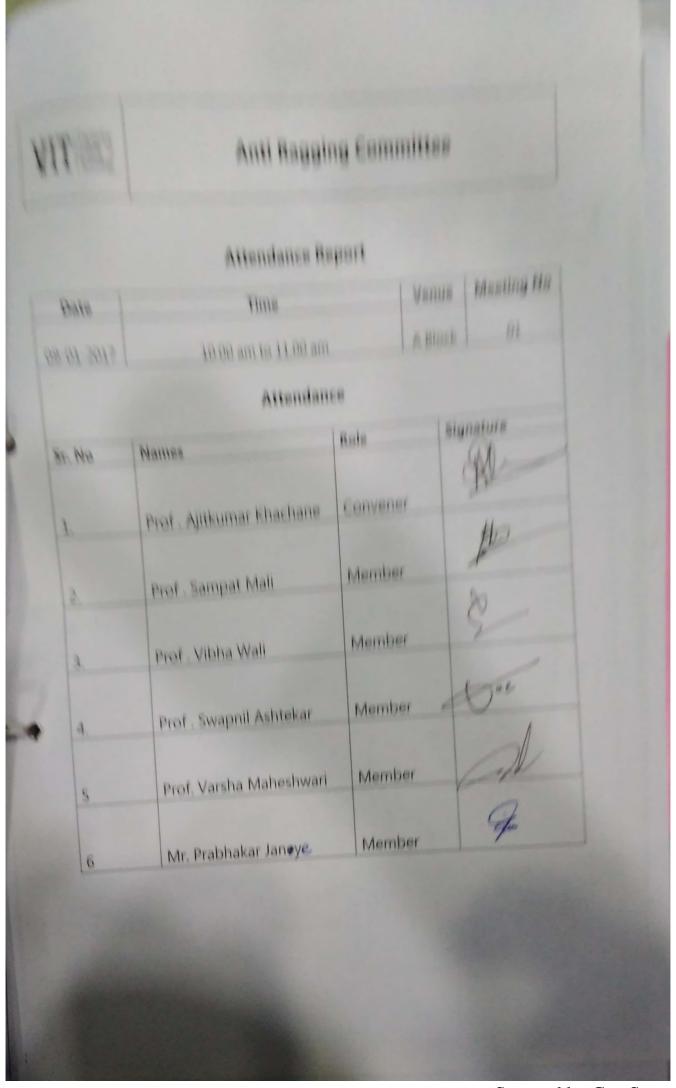

#### Minutes of the Anti Raggging Committee Meeting

| Meeting No: 01 | Date: 10 <sup>th</sup> January 2017 | Meeting Time: 10.00 am to 11.00 am |
|----------------|-------------------------------------|------------------------------------|
| 9              |                                     | 9                                  |