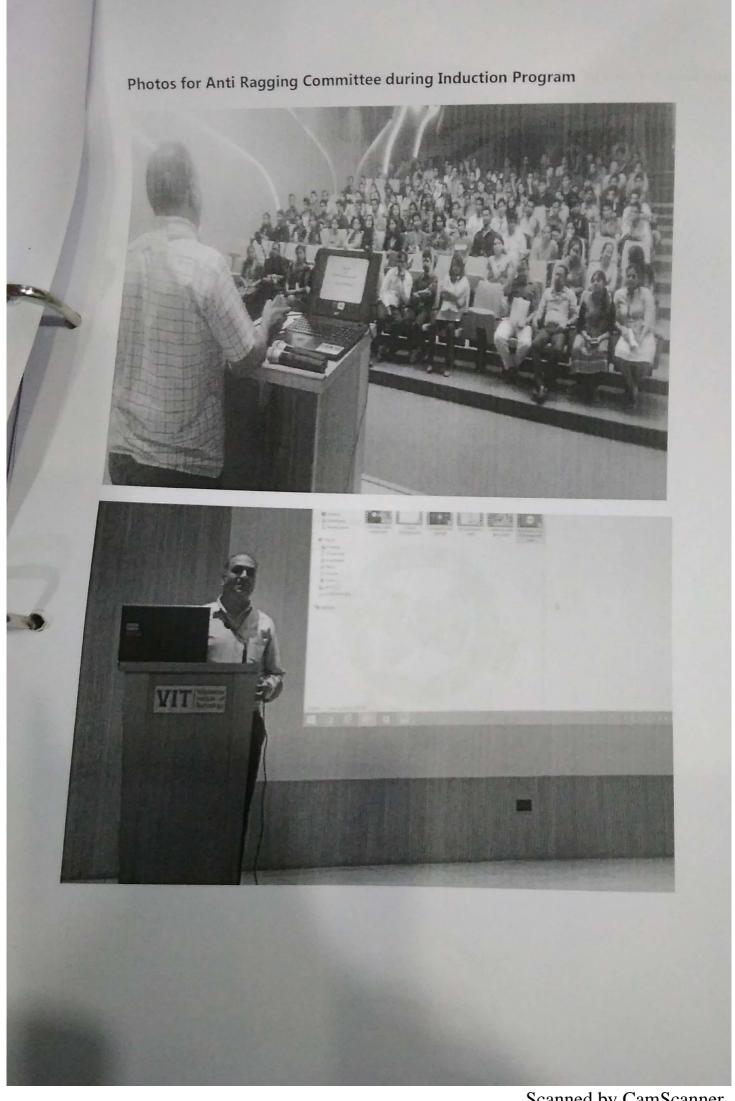

#### Minutes of the Anti Raggging Committee Meeting

| Meeting No: 01 | Date: 10 <sup>th</sup> January 2017 | Meeting Time: 10.00 am to 11.00 am |
|----------------|-------------------------------------|------------------------------------|
| 9              |                                     | 9                                  |