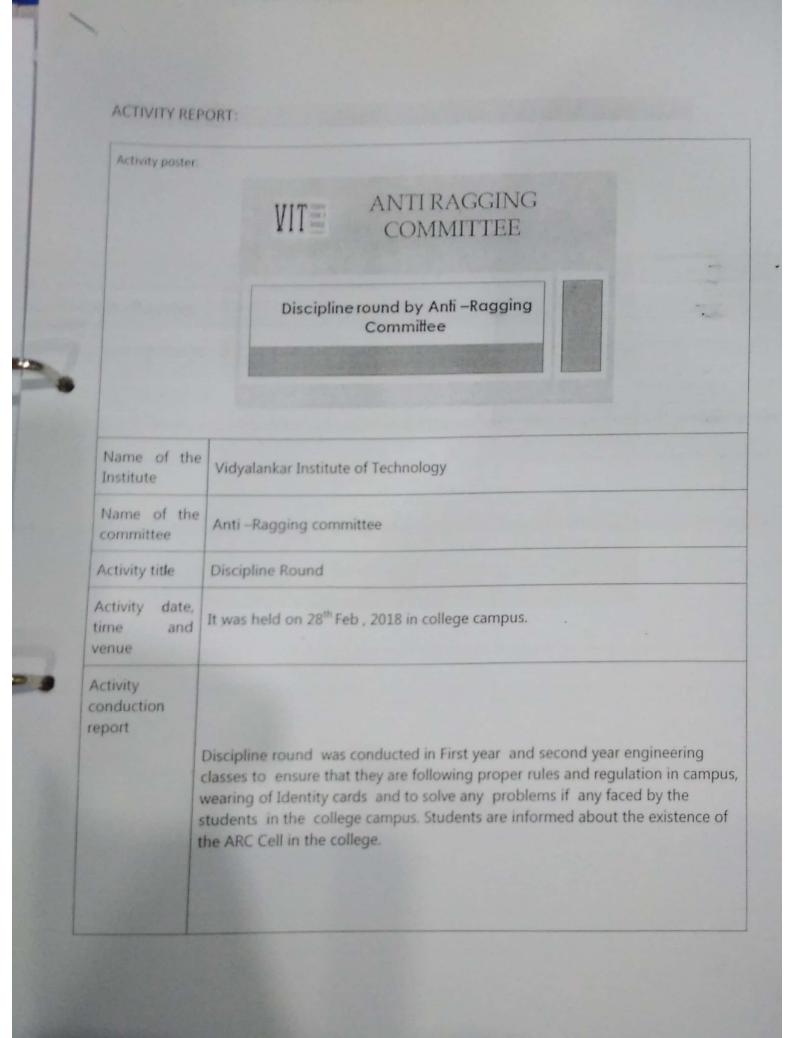

#### Minutes of the Anti Raggging Committee Meeting

| Meeting No: 01 | Date: 10 <sup>th</sup> January 2017 | Meeting Time: 10.00 am to 11.00 am |
|----------------|-------------------------------------|------------------------------------|
| 9              |                                     | 9                                  |